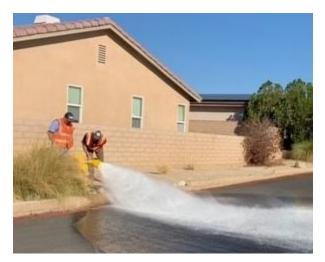

Below are the steps to follow for requesting new water service for your parcel.

**Step 1:** If a fire flow test has not been performed for your parcel, or was performed more than <u>SIX MONTHS</u> ago, please complete this Fire Flow Test Request and submit it with payment. The fire flow test can take up to two weeks from the date the request is received. The fire flow test results should be forwarded to your residential fire sprinkler designer for use in your fire sprinkler design.