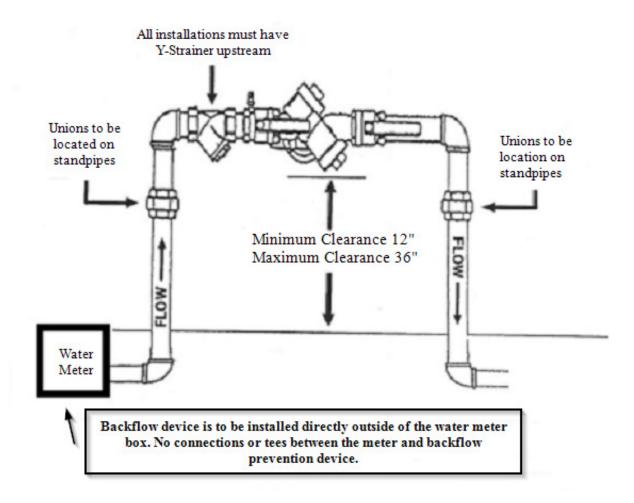

## **Backflow Prevention Assembly Installation Requirements**

The following are the <u>only devices accepted</u> unless approval from the district is received in advance of installation. All devices are to be **LEAD-FREE** 

- Febco Reduced Pressure Principal Device Model No. LF825Y
- Watts Reduced Pressure Principal Device Model No. LF909QT
- Wilkins Reduced Pressure Principal Device Model No. 975XL2

- Backflow device is to be installed directly outside of the water meter box
- Resilient seated ball valves and testcocks required
- All pipes and fittings are to be brass or sweated copper (**Lead-Free**)
- No galvanized or PVC pipe